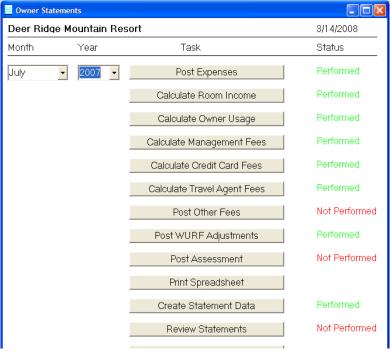

## Condo/Owner management

What once took weeks is now accomplished in hours. If you have ever had to prepare owner statements manually, or even with spreadsheets, you know the time consuming task of compiling numbers.

Our owner manage-ment and owner state-ments functions can cut your preparation time down

Simply enter your expenses for the month and the system does the rest.

to mere hours.